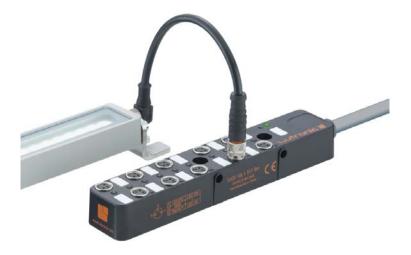

A variety of actuator/sensor wires, one-sided or two-sided with overmolded a-code connectors, with M8/M12 screw closures according to IEC 61076-2-104/101, IP67 or as an M8 with a snap closure, IP65 are available, as are M8/M12 sockets, optionally even with LED. This is rounded off by passive M8/M12 actuator/sensor distributors with LED; 4-fold, 8-fold, or even 10-fold for M8 (all in IP67) with a central cable or M12 connection. Both the M12 4-fold and M12 8-fold versions accommodate single or double assignment per output. Flush-type M8 and M12 connectors are also available for front-side mounting with strands, or backwall mounting for printed circuit boards.

## The following media kit is available for this press release:

Photo 1: LUTRONIC\_Sortiment.jpg

Caption:

Selection from Lutronic range: LED light, M8 connector, distributor box